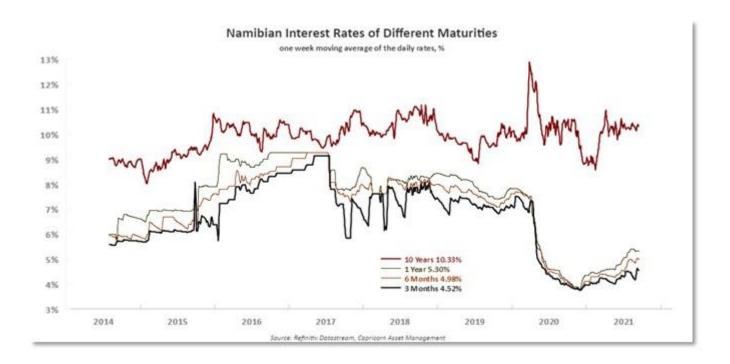

## **Corona Tracker**

**Source: Thomson Reuters Refinitiv** 

Has this world been so kind to you that you should leave with regret? There are better things ahead than any we leave behind.

C. S. Lewis