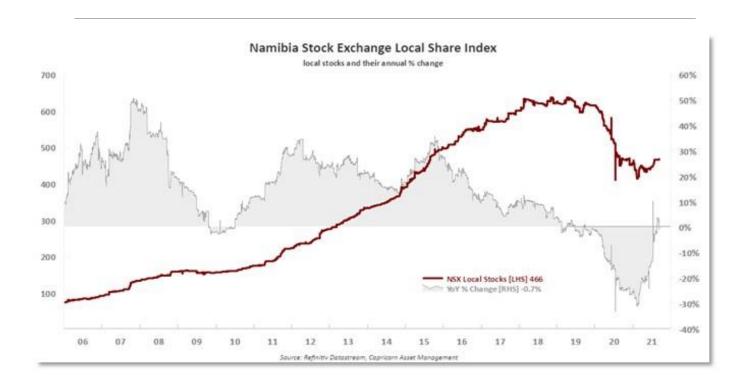

## **Corona Tracker**

**Source: Thomson Reuters Refinitiv** 

Has this world been so kind to you that you should leave with regret? There are better things ahead than any we leave behind.

C. S. Lewis