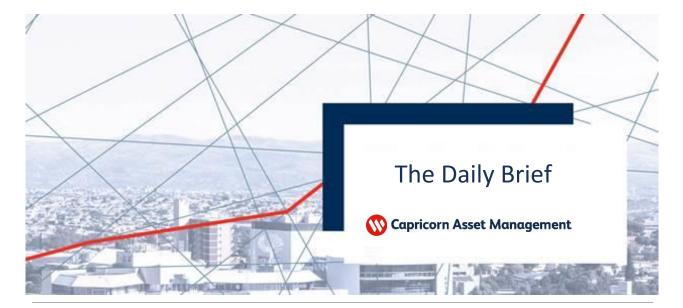

## **Corona Tracker**

**Source: Thomson Reuters Refinitiv** 

Has this world been so kind to you that you should leave with regret? There are better things ahead than any we leave behind.

C. S. Lewis